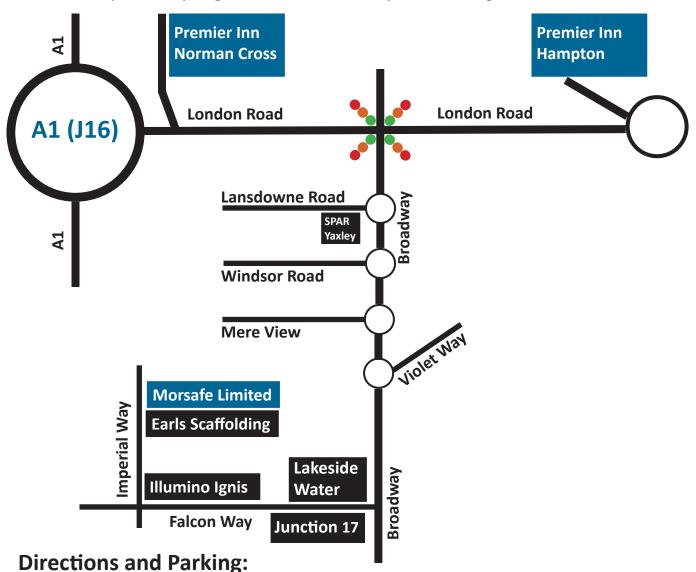

## **Venue Address:**

Unit 13A, Imperial Way, Eagle Business Park, Yaxley, Peterborough PE7 3GP

Leave the A1 (M) at J16, for the A15 to Yaxley and Stilton. At the roundabout take the Yaxley exit, proceed to the traffic lights and turn right onto Broadway. Proceed along Broadway through four mini roundabouts and look for Eagle Business Park on your right hand side. Turn right into Falcon Way and right again into Imperial Way. Morsafe Limited is situated straight after Earls Scaffolding on the right hand side. There is free parking either outside the unit or on the road.